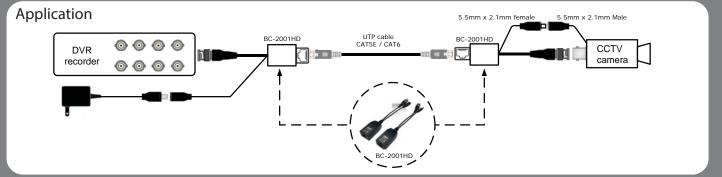

## **BC-2001HD**

CCTV Balan Video + Power, Support HD-CVI, HD-TVI, HD-AHD 720p/1080p and Analog CCTV

- Power-Video-Data signals are routed via UTP and RJ45, The unit is a passive (non-amplified) device that allows the transmission of real-time monochrome or color video over Unshielded Twisted-Pair (UTP) and telephone wire.
  Compatible with all HD-CVI, HD-TVI, HD-AHD and analog CCTV
- Up to 450m for 720P CVI Cameras