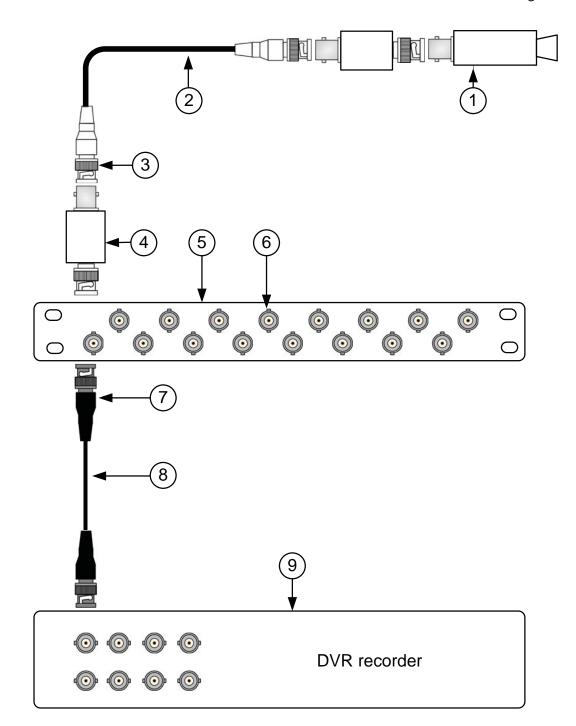

Installation CCTV camera wiring

| ITEM | DESCRIPTIONS             | ORDERING PART NUMBER.                              |
|------|--------------------------|----------------------------------------------------|
| 1.   | CCTV camera              | BC-CCD800DO-0SD, BC-CCD800BU40-OSD                 |
| 2.   | RG-6 cable               | RG0659, RG0659-D, RG0659MS, RG0659-2P, RG0659-2PS  |
| 3.   | BNC connector for RG-6   | CA002RG6                                           |
| 4.   | Surge protection         | BC-5052                                            |
| 5.   | BNC coaxial patch panel  | BC-BP16BNCW, BC-BP16BNCB                           |
| 6.   | BNC to BNC female        | CA007                                              |
| 7.   | RG-2.5C2V cable          | JIS25C2V95                                         |
| 8.   | BNC connector for 2.5C2V | CA002RG25                                          |
| 9.   | DVR recorder             | BC-R6004AHF4, BC-R6604DG3, BC-R6008DG3, BC-R6116G3 |